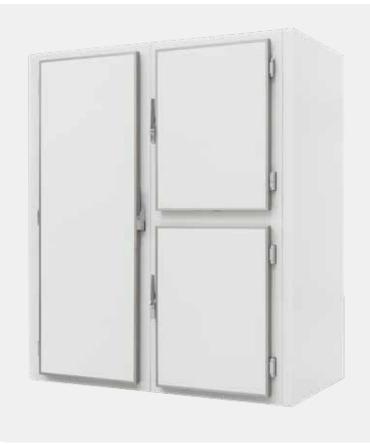

### DESCRIPTION

- Detachable refrigerator cabinet for preserving food
- Allows you to combine doors
- Modular cabinet, allows you to increase and decrease the dimension whenever necessary
- Interior shelf with 4 plastic-coated shelves per door and 2 per hatch

| DOOR AND GATE                                                             | PANELS                                            | SHELVING                                                                            |
|---------------------------------------------------------------------------|---------------------------------------------------|-------------------------------------------------------------------------------------|
| Semi-recessed stopper                                                     | 0.5mm thick plate with color Ref1006              | Stainless steel rail along the entire height of the chamber for placing the shelves |
| Thickness 60mm                                                            | Thickness 60mm                                    | Shelves made of plastic-coated rod                                                  |
| Chrome hinges                                                             | Ceiling panel with cutout for cold group built-in | -                                                                                   |
| Side lever lock, with a chrome and lacquered ppearance in the handle area | -                                                 | -                                                                                   |
| Stopper coating with grey anodized aluminium                              |                                                   | -                                                                                   |

## TECHNICAL DATA

| DOORS                               |                                                                            |                                                                            |  |  |
|-------------------------------------|----------------------------------------------------------------------------|----------------------------------------------------------------------------|--|--|
| Characteristics                     | Door                                                                       | Door (x2)                                                                  |  |  |
| Rim thickness                       | 60 mm                                                                      | 60 mm                                                                      |  |  |
| Rim height                          | 2000 mm                                                                    | 2000 mm                                                                    |  |  |
| Rim width                           | 800 mm                                                                     | 800 mm                                                                     |  |  |
| Exterior plate and Interior rim     | Galvanized steel sheet pre-lacquered with 25 micron polyester              | Galvanized steel sheet pre-lacquered with 25 micron polyester              |  |  |
|                                     | White color reference 1006, 0.5mm thick and polyethylene protective film   | White color reference 1006, 0.5mm thick and polyethylene protective film   |  |  |
| Rim Insulation Core                 | Polyurethane (PUR), Classification Bs2d0 (reaction to fire)                | Polyurethane (PUR), Classification Bs2d0 (reaction to fire)                |  |  |
| Thermal Transmission                | 0,37 W/m².°C                                                               | 0,37 W/m².°C                                                               |  |  |
| Stopper Thickness                   | 40+20 mm                                                                   | 40+20 mm                                                                   |  |  |
| Stopper height                      | 1900 mm                                                                    | 910 mm                                                                     |  |  |
| Stopper Width                       | 680 mm                                                                     | 680 mm                                                                     |  |  |
| Exterior plate and Interior stopper | Galvanized steel sheet pre-lacquered with 25 micron polyester              | Galvanized steel sheet pre-lacquered with 25 micron polyester              |  |  |
|                                     | White color reference 1006, 0.5mm thick and polyethylene protective film   | White color reference 1006, 0.5mm thick and polyethylene protective film   |  |  |
| Stopper coating                     | Grey Anodized Aluminum Profile                                             | Grey Anodized Aluminum Profile                                             |  |  |
| Free passage height                 | 1840 mm                                                                    | 850 mm                                                                     |  |  |
| Free Passage Width                  | 620 mm                                                                     | 620 mm                                                                     |  |  |
| Lock                                | Side lever lock, with a chrome and lacquered appearance in the handle area | Side lever lock, with a chrome and lacquered appearance in the handle area |  |  |
| Hinge                               | Chrome                                                                     | Chrome                                                                     |  |  |